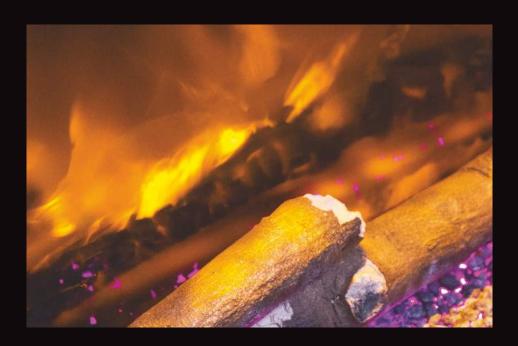

# UNIQUE FLAME & FUEL BED EFFECTS

SIT BACK, RELAX AND PREPARE FOR A SPELLBINDING PERFORMANCE AS YOU BRING THE PRYZM TO LIFE WITH ONE CLICK OF THE CONVENIENT REMOTE CONTROL.

It's the patented 5D flame effect which makes this centrepiece so unique and desirable. Discover the full, dramatic expanse of the panoramic screen as the fuel bed ignites with a hypnotic and mesmerising display of flickering flames. Appreciate the full contours of each LED flame which will dance before you upon a bed of ultra-real logs.

Remaining cool to touch, you will be forgiven and permitted to reach out and admire the handcrafted and hand painted logs, finished to a level of realism and artistry that will astound you. Locked into place and strategically positioned to create a natural composition, the logs will glow with smouldering illumination when your fireplace is ignited. For added depth, a secondary internal glowing log bed rests behind the glass, adding a deeper 5th dimension of illusion and enchantment. It's truly mesmerising.