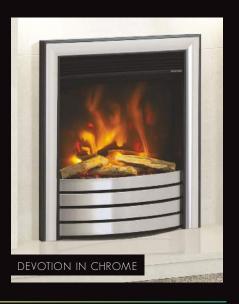

### 2kW INSET ELECTRIC FIRES

| MODEL     | TRIM                | WIDTH | HEIGHT | INSET<br>DEPTH   | TRIM FINISH                                   | FRET FINISH                                        |  |
|-----------|---------------------|-------|--------|------------------|-----------------------------------------------|----------------------------------------------------|--|
| 16" PRYZM | CHOLLERTON          | 512mm | 611mm  | 140mm /<br>75mm* | CHROME OR BLACK NICKEL                        | CHROME OR BLACK NICKEL                             |  |
|           | EDGE                | 510mm | 611mm  | 140mm /<br>75mm* | CHROME OR BLACK NICKEL                        | CHROME OR BLACK NICKEL                             |  |
|           | DEVOTION            | 510mm | 606mm  | 140mm /<br>75mm* | BRASS, BRUSHED STEEL,<br>CHROME, BLACK NICKEL | BRASS, BRUSHED STEEL,<br>CHROME, BLACK NICKEL      |  |
|           | devotion & belmont  | 510mm | 606mm  | 140mm /<br>75mm* | BRASS, BRUSHED STEEL,<br>CHROME, BLACK NICKEL | BRASS, CHROME, BLACK NICKEL,<br>BLACK/CHROME       |  |
|           | devotion & hampden  | 510mm | 606mm  | 140mm /<br>75mm* | BRASS, BRUSHED STEEL,<br>CHROME, BLACK NICKEL | BRASS/BLACK, CHROME,<br>CHROME/BLACK, BLACK NICKEL |  |
|           | devotion & brantley | 510mm | 606mm  | 140mm /<br>75mm* | BRASS, CHROME, BLACK NICKEL                   | Brass, Chrome,<br>Black Nickel                     |  |
| 22" PRYZM | CHOLLERTON          | 614mm | 611mm  | 140mm /<br>75mm* | Brushed Steel, Chrome,<br>Black Nickel        | BRUSHED STEEL, CHROME,<br>BLACK NICKEL             |  |
|           | EDGE                | 612mm | 611mm  | 140mm /<br>75mm* | CHROME, BLACK NICKEL                          | CHROME, BLACK NICKEL                               |  |
|           | CAST STOVE FRONT    | 668mm | 672mm  | 140mm            | MATT BLACK                                    | MATT BLACK                                         |  |