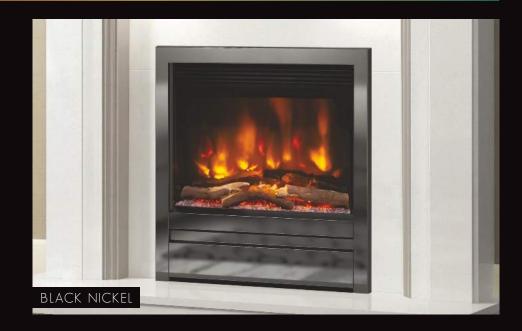

mote control adds the convenience of controlled heat.

#### CHOLLERTON TRIM

The Chollerton trim has a stylish extruded curved profile and is ideal for larger surrounds. Available in a choice of 3 finishes. Ask your retailer how to find your perfect micro marble surround from our Elgin & Hall range. Or view our range at elginandhall.co.uk



BLACK NICKEL



CHROME



BRUSHED STEEL



#### **CAST STOVE FRONT**

Experience the look and feel of a real stove with the Cast Stove Front in Matt Black finish. Fixes directly onto our Pryzm electric fire so you can enjoy controllable flames with a traditional stove appearance.





MATT BLACK

#### **EDGE TRIM**

The Edge trim with its minimalistic design aesthetics is an instant icon. Available in a choice of 2 finishes.



BLACK NICKEL



CHROME





















## 16" PRYZM FIRE

INSET ELECTRIC FIRE

#### THE NEXT GENERATION IN INSET ELECTRIC FIRES

Let the new 16" Pryzm inset electric fires transform your home to a new level of contemporary living. The glorious patent pending 5D flame effect and loose logs create a new level of realism. Enjoy the 2kW heat output at your convenience with the 7 day programmable thermostatic remote control. Select your perfect style from a wide choice of fascia's shown below.







#### TRIM COLOUR OPTIONS



















#### TRIM COLOUR OPTIONS





BLACK NICKEL



CHROME



BRUSHED STEEL

#### BELMONT FRET OPTIONS





BLACK / CHROME BLACK NICKEL



**BRASS** 



#### **BRANTLEY FRET OPTIONS**



CHROME



BRASS



BLACK NICKEL

#### HAMPDEN FRET OPTIONS



CHROME



BRASS / BLACK



CHRO