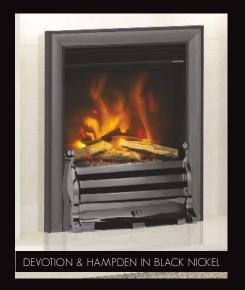

to our Pryzm electric fire so you can enjoy controllable flames with a traditional stove appearance.





MATT BLACK

#### **EDGE TRIM**

The Edge trim with its minimalistic design aesthetics is an instant icon. Available in a choice of 2 finishes.



BLACK NICKEL



CHROME





















## 16" PRYZM FIRE

INSET ELECTRIC FIRE

#### THE NEXT GENERATION IN INSET ELECTRIC FIRES

Let the new 16" Pryzm inset electric fires transform your home to a new level of contemporary living. The glorious patent pending 5D flame effect and loose logs create a new level of realism. Enjoy the 2kW heat output at your convenience with the 7 day programmable thermostatic remote control. Select your perfect style from a wide choice of fascia's shown below.







#### TRIM COLOUR OPTIONS



















#### TRIM COLOUR OPTIONS





BLACK NICKEL



CHROME



BRUSHED STEEL

#### BELMONT FRET OPTIONS





BLACK / CHROME BLACK NICKEL



**BRASS** 



#### **BRANTLEY FRET OPTIONS**



CHROME



BRASS



BLACK NICKEL

#### HAMPDEN FRET OPTIONS



CHROME



BRASS / BLACK



CHROME / BLACK BLACK NICKEL





















## TECHNICAL SPECS

### TIMBER SUITES

| DESCRIPTION | SIZE                                                                     | FINISH | ENGINE | HEAT<br>OUTPUT | TOP WIDTH | FLAT WALL<br>FIX | HEARTH /<br>PLINTH |
|-------------|--------------------------------------------------------------------------|--------|--------|----------------|-----------|------------------|--------------------|
| arana 50"   | W1270 (50") x H1021 x D350mm