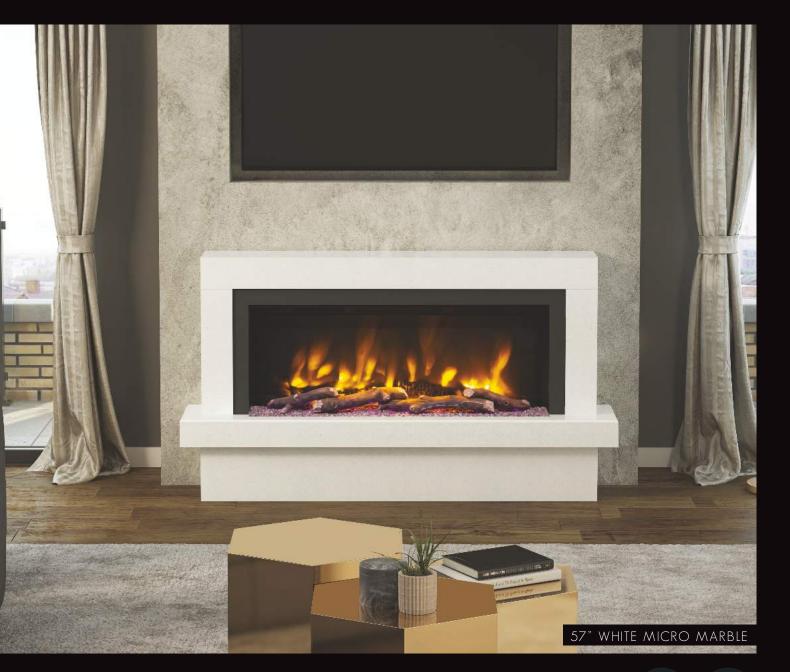

### IMPERO 47" 57"

MICRO MARBLE SUITE | WALL MOUNTED

### THE ASPIRATIONAL ADDITION TO YOUR HOME THAT YOU HAVE BEEN WAITING FOR.

Introducing the perfectly formed wall mounted Impero in wonderful White micro marble. Cleverly engineered wall brackets effortlessly hold this marble suite to your wall, creating a safe and secure installation. Luxury wall mounted marble at its best.

Available in two sizes to compliment both small or larger sized rooms.

47" W1200 x H619 x D290mm

57" W1450 x H619 x D290mm