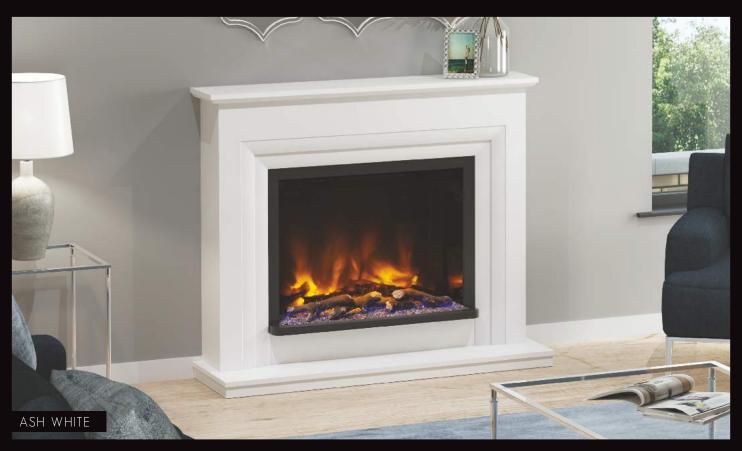

#### **FINISHES**

ASH WHITE

ASH WHITE & CHICAGO CONCRETE

# <u>CAMINO</u> 53"

TIMBER SUITE | WALL MOUNTED / FLOORSTANDING WITH OPTIONAL PLINTH

### A CONTEMPORARY CHIMNEY BREAST DESIGNED FOR A SIMPLE, FAST & EFFORTLESS INSTALLATION.

The desirable Camino wall mounted fireplace, is available in two stunning finishes and perfectly incorporates the Pryzm electric fire to create a beautiful, instant centrepiece. The perfect choice for a simple, quick and clean installation.