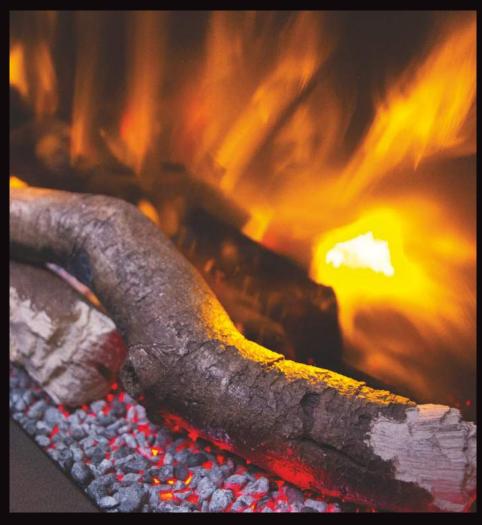

# UNIQUE FLAME & FUEL BED EFFECTS

SIT BACK, RELAX AND PREPARE FOR A SPELLBINDING PERFORMANCE AS YOU BRING THE PRYZM TO LIFE WITH ONE CLICK OF THE CONVENIENT REMOTE CONTROL.

It's the patented 5D flame effect which makes this centrepiece so unique and desirable. Discover the full, dramatic expanse of the panoramic screen as the fuel bed ignites with a hypnotic and mesmerising display of flickering flames. Appreciate the full contours of each LED flame which will dance before you upon a bed of ultra-real logs.

Remaining cool to touch, you will be forgiven and permitted to reach out and admire the handcrafted and hand painted logs, finished to a level of realism and artistry that will astound you. Locked into place and strategically positioned to create a natural composition, the logs will glow with smouldering illumination when your fireplace is ignited. For added depth, a secondary internal glowing log bed rests behind the glass, adding a deeper 5th dimension of illusion and enchantment. It's truly mesmerising.