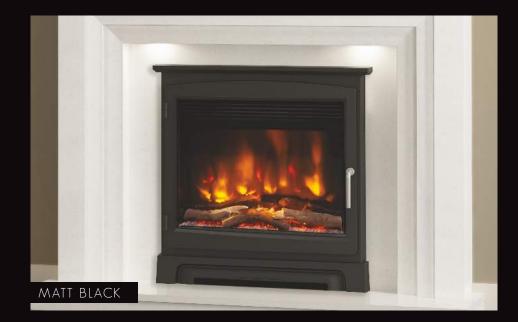

#### **CAST STOVE FRONT**

Experience the look and feel of a real stove with the Cast Stove Front in Matt Black finish. Fixes directly onto our Pryzm electric fire so you can enjoy controllable flames with a traditional stove appearance.

MATT BLACK