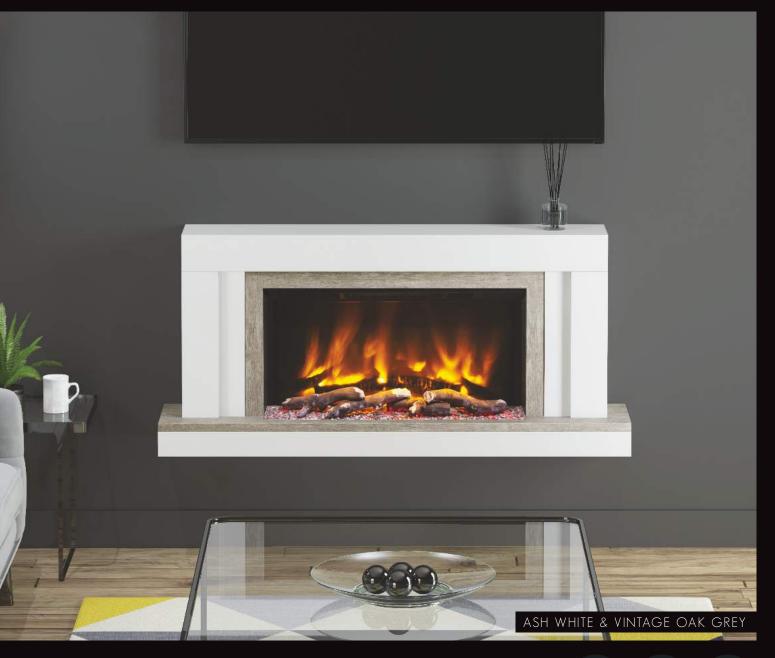

### A DESIRABLE DISTRACTION FROM THE ENDLESS RAPID PACE OF EVERYDAY LIFE, THE PRYZM IS SIMPLY SUBLIME.

Ideal for compact living spaces, the 47" Pryzm will fill your home with comforting heat, in an instant. Choose between two striking colour options: the new Ash White & Vintage Oak Grey or Matt Black & Anthracite, both deliver a bold statement that demands visual attention. You won't be disappointed by the dramatic flame performance. Captivating, engaging and intriguing, the 5D flame effects will mesmerize you.

PAINTED FINISHES

**(C)** 

ASH WHITE

MATT CASHMERE

& ANTHRACITE

ASH WHITE & VINTAGE OAK GREY

ASH WHITE & CHICAGO CONCRETE MARBLE FINISHES

MANILA