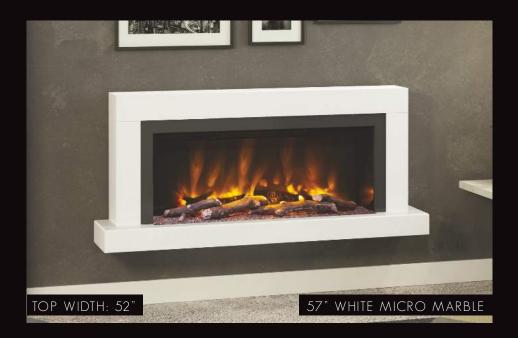

### IMPERO 47" 57"

MICRO MARBLE SUITE | WALL MOUNTED

### THE ASPIRATIONAL ADDITION TO YOUR HOME THAT YOU HAVE BEEN WAITING FOR.

Introducing the perfectly formed wall mounted Impero in wonderful White micro marble. Cleverly engineered wall brackets effortlessly hold this marble suite to your wall, creating a safe and secure installation. Luxury wall mounted marble at its best.

Available in two sizes to compliment both small or larger sized rooms.

47" W1200 x H619 x D290mm

57" W1450 x H619 x D290mm