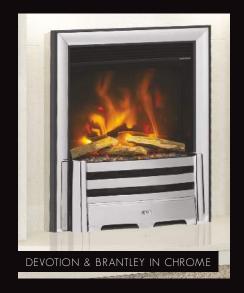

onto our Pryzm electric fire so you can enjoy controllable flames with a traditional stove appearance.





MATT BLACK

#### **EDGE TRIM**

The Edge trim with its minimalistic design aesthetics is an instant icon. Available in a choice of 2 finishes.



BLACK NICKEL



CHROME





















## 16" PRYZM FIRE

INSET ELECTRIC FIRE

#### THE NEXT GENERATION IN INSET ELECTRIC FIRES

Let the new 16" Pryzm inset electric fires transform your home to a new level of contemporary living. The glorious patent pending 5D flame effect and loose logs create a new level of realism. Enjoy the 2kW heat output at your convenience with the 7 day programmable thermostatic remote control. Select your perfect style from a wide choice of fascia's shown below.







#### TRIM COLOUR OPTIONS



















#### TRIM COLOUR OPTIONS





BLACK NICKEL



CHROME



BRUSHED STEEL

#### BELMONT FRET OPTIONS





BLACK / CHROME BLACK NICKEL



**BRASS** 



#### **BRANTLEY FRET OPTIONS**



CHROME



BRASS



BLACK NICKEL

#### HAMPDEN FRET OPTIONS



CHROME



BRASS / BLACK



CHROME / BLACK BLACK NICKEL





















## TECHNICAL SPECS

### TIMBER SUITES

| DESCRIPTION | SIZE                                                                     | FINISH | ENGINE | HEAT<br>OUTPUT | TOP WIDTH | FLAT WALL<br>FIX | HEARTH /<br>PLINTH |
|-------------|--------------------------------------------------------------------------|--------|--------|----------------|-----------|------------------|--------------------|
| arana 50"   | W1270 (50") x H1021 x D350mm