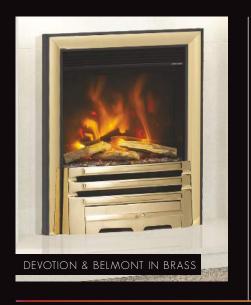

y onto our Pryzm electric fire so you can enjoy controllable flames with a traditional stove appearance.





MATT BLACK

#### **EDGE TRIM**

The Edge trim with its minimalistic design aesthetics is an instant icon. Available in a choice of 2 finishes.



BLACK NICKEL



CHROME





















## 16" PRYZM FIRE

INSET ELECTRIC FIRE

#### THE NEXT GENERATION IN INSET ELECTRIC FIRES

Let the new 16" Pryzm inset electric fires transform your home to a new level of contemporary living. The glorious patent pending 5D flame effect and loose logs create a new level of realism. Enjoy the 2kW heat output at your convenience with the 7 day programmable thermostatic remote control. Select your perfect style from a wide choice of fascia's shown below.







#### TRIM COLOUR OPTIONS



















#### TRIM COLOUR OPTIONS





BLACK NICKEL



CHROME



BRUSHED STEEL

#### BELMONT FRET OPTIONS





BLACK / CHROME BLACK NICKEL



**BRASS** 



#### **BRANTLEY FRET OPTIONS**



CHROME



BRASS



BLACK NICKEL

#### HAMPDEN FRET OPTIONS



CHROME



BRASS / BLACK



CHROME / BLACK BLACK NICKEL





















## TECHNICAL SPECS

### TIMBER SUITES

| DESCRIPTION | SIZE                                                                     | FINISH | ENGINE | HEAT<br>OUTPUT | TOP WIDTH | FLAT WALL<br>FIX | HEARTH /<br>PLINTH |
|-------------|--------------------------------------------------------------------------|--------|--------|----------------|-----------|------------------|--------------------|
| arana 50"   | W1270 (50") x H1021 x D350mm