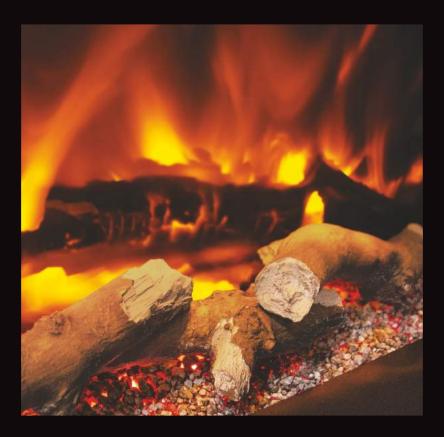

# UNIQUE FLAME & FUEL BED EFFECTS

SIT BACK, RELAX AND PREPARE FOR A SPELLBINDING PERFORMANCE AS YOU BRING THE PRYZM TO LIFE WITH ONE CLICK OF THE CONVENIENT REMOTE CONTROL.

It's the patented 5D flame effect which makes this centrepiece so unique and desirable. Discover the full, dramatic expanse of the panoramic screen as the fuel bed ignites with a hypnotic and mesmerising display of flickering flames. Appreciate the full contours of each LED flame which will dance before you upon a bed of ultra-real logs.

Remaining cool to touch, you will be forgiven and permitted to reach out and admire the handcrafted and hand painted logs, finished to a level of realism and artistry that will astound you. Locked into place and strategically positioned to create a natural composition, the logs will glow with smouldering illumination when your fireplace is ignited. For added depth, a secondary internal glowing log bed rests behind the glass, adding a deeper 5th dimension of illusion and enchantment. It's truly mesmerising.