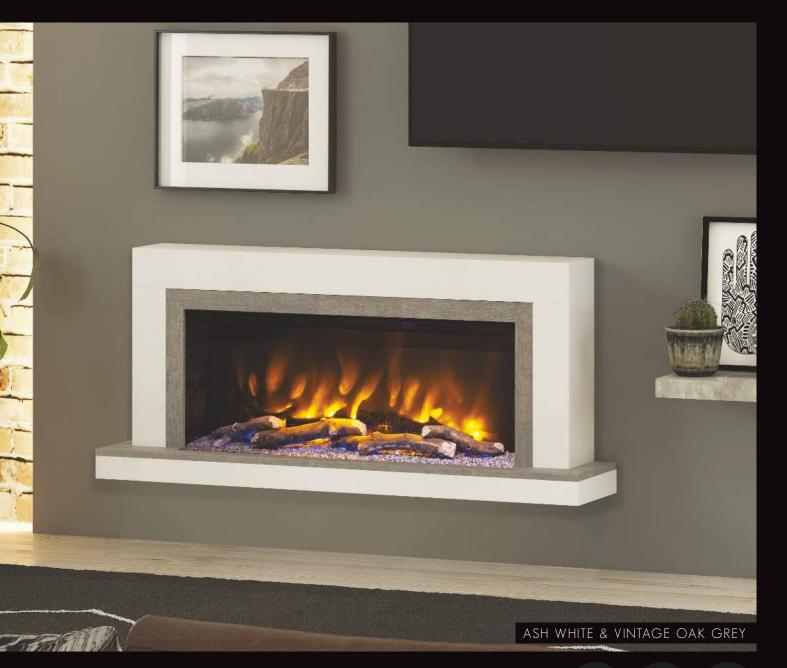

### A DESIRABLE DISTRACTION FROM THE ENDLESS RAPID PACE OF EVERYDAY LIFE, THE PRYZM IS SIMPLY SUBLIME.

Ideal for compact living spaces, the 47" Pryzm will fill your home with comforting heat, in an instant. Choose between two striking colour options: the new Ash White & Vintage Oak Grey or Matt Black & Anthracite, both deliver a bold statement that demands visual attention. You won't be disappointed by the dramatic flame performance. Captivating, engaging and intriguing, the 5D flame effects will mesmerize you.

W1200 x D277mm ASH WHITE H626 + 201 WITH PLINTH CASHMERE H609 + 201 WITH PLINTH