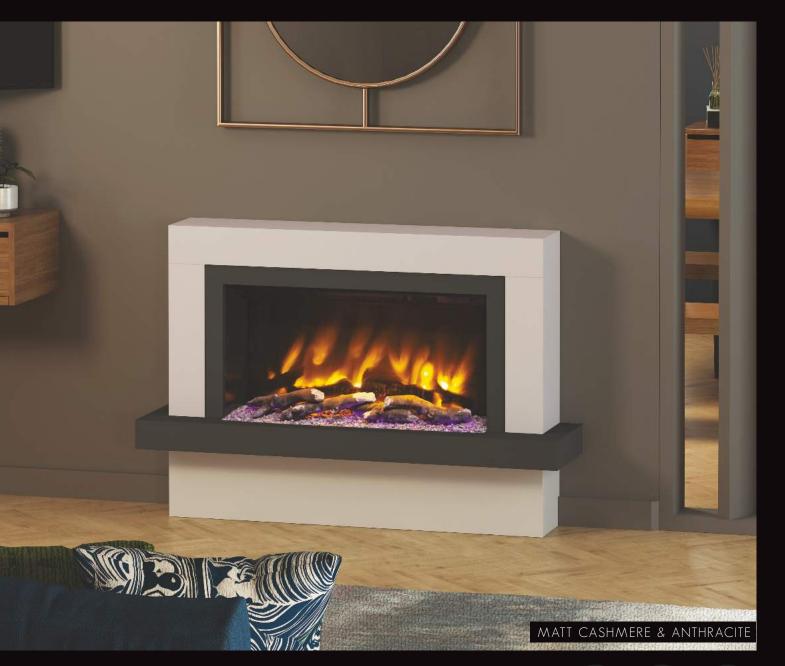

# CABRINA 52"

MICRO MARBLE SUITE | FLOORSTANDING

### INSPIRING AESTHETICS, ENCOMPASSING WARMTH AND REVOLUTIONARY FLAMES DESIGNED TO AMAZE.

The Cabrina in 52" will add a touch of elegance to your home with its naturally iconic design. Perfectly marrying the portrait Pryzm electric fire, the Cabrina provides the ultimate escapism. Durable and luxurious Manila or White micro marble is hand finished and polished to perfection. This provides an unrivalled smooth to the touch and uniformed natural aesthetic, without any imperfections.

W1320 x H1040 x D400mm