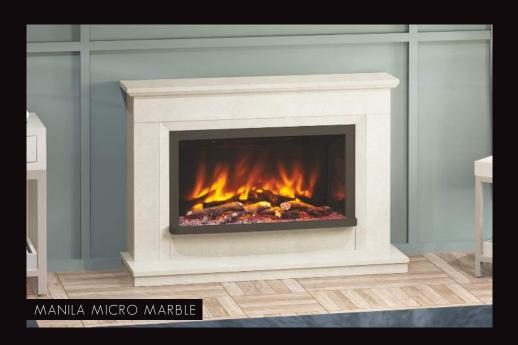

### INSPIRING AESTHETICS, ENCOMPASSING WARMTH AND REVOLUTIONARY FLAMES DESIGNED TO AMAZE.

The Cabrina in 52" will add a touch of elegance to your home with its naturally iconic design. Perfectly marrying the portrait Pryzm electric fire, the Cabrina provides the ultimate escapism. Durable and luxurious Manila or White micro marble is hand finished and polished to perfection. This provides an unrivalled smooth to the touch and uniformed natural aesthetic, without any imperfections.

## LUXURY, ENTICING WARMTH AND TIMELESS STYLE, A MASTER CLASS IN FIREPLACE DESIGN.

The Alesso in 48" encompasses the dramatic expanse of the portrait Pryzm electric fire and the ultra-real hand painted logs. The Alesso, with its more traditional portrait stance, is expertly hand finished in Manila or White micro marble with an easy clean Anthracite trim.