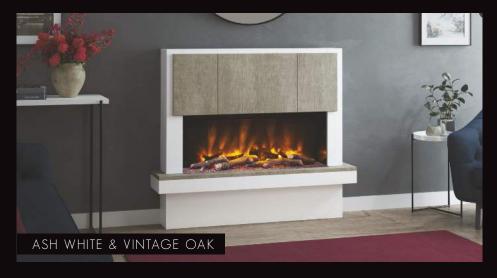

### A DESIRABLE DISTRACTION FROM THE ENDLESS RAPID PACE OF EVERYDAY LIFE, THE PRYZM IS SIMPLY SUBLIME.

Ideal for compact living spaces, the 47" Pryzm will fill your home with comforting heat, in an instant. Choose between two striking colour options: the new Ash White & Vintage Oak Grey or Matt Black & Anthracite, both deliver a bold statement that demands visual attention. You won't be disappointed by the dramatic flame performance. Captivating, engaging and intriguing, the 5D flame effects will mesmerize you.

PAINTED FINISHES

**(C)** 

ASH WHITE

MATT CASHMERE

& ANTHRACITE

ASH WHITE & VINTAGE OAK GREY

ASH WHITE & CHICAGO CONCRETE MARBLE FINISHES

MANILA