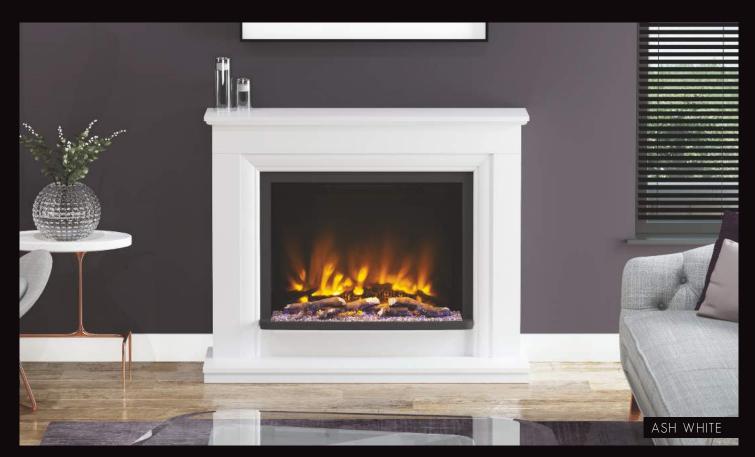

#### **FINISHES**

ASH WHITE

ASH WHITE & CHICAGO CONCRETE

# PRYZM:

ADORN YOUR LIVING SPACE WITH THE ULTIMATE IN LUXURY. HAND FINISHED TO PERFECTION.

### INTRODUCTION TO MARBLE

Our micro marble Pryzm fireplaces are a statement centrepiece which radiates elegance and sophistication.

Strong, smooth and cool to the touch, the beautiful variegated micro marble surface can only be fully appreciated first hand. Look, feel and admire the authentic finish created by small pieces of real marble which are finely crushed and reconstituted to give an authentic finish, without any natural imperfections.