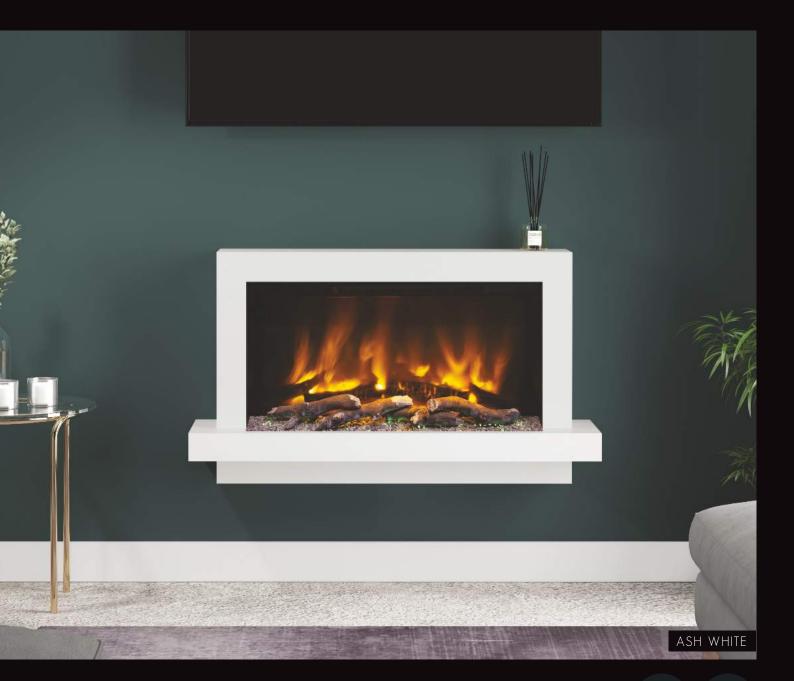

# <u>CAMINO</u> 53"

TIMBER SUITE | WALL MOUNTED / FLOORSTANDING WITH OPTIONAL PLINTH

### A CONTEMPORARY CHIMNEY BREAST DESIGNED FOR A SIMPLE, FAST & EFFORTLESS INSTALLATION.

The desirable Camino wall mounted fireplace, is available in two stunning finishes and perfectly incorporates the Pryzm electric fire to create a beautiful, instant centrepiece. The perfect choice for a simple, quick and clean installation.

Complete with LED mood lighting situated under the plinth provides infinite colour and brightness settings by using our downloadable App on your smart phone or tablet. Or simply use the included handheld remote control offering 12 pre-set colours.

You can talk to Amazon Alexa or Google Assistant on the Camino. With your voice commands you can ask to change the colour and brightness of the LED mood lights to your preferred setting.

Note: Plinth does not support suite weight | Suite must be wall mounted with supplied fixing kit

W1350 x D290mm H2009 + 244 WITH PLINTH