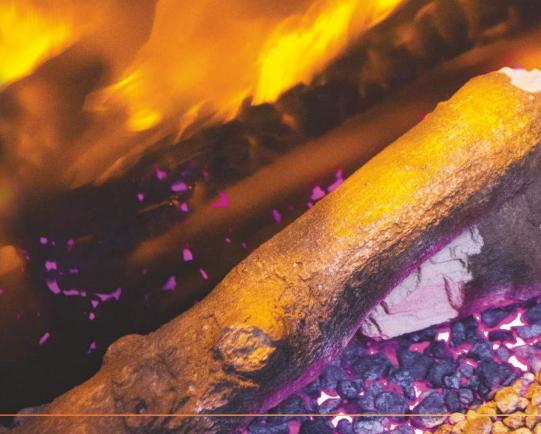

### MULTI LED EFFECT FUEL BED

- Distinctive fuel bed
- Ambient light from beneath pebbles
- Appearance of smouldering embers
- Select your desired hue
- Experience all 13 colour options on rotation