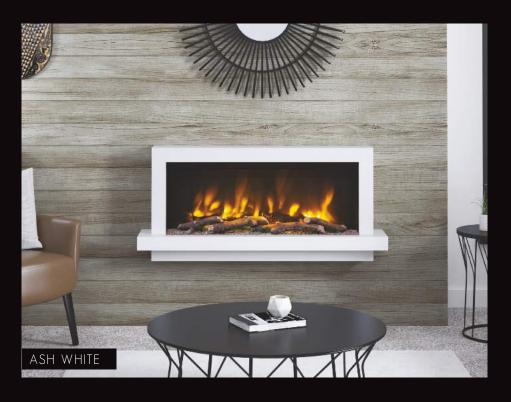

## VARDO 47"

TIMBER SUITE | WALL MOUNTED / FLOORSTANDING WITH OPTIONAL PLINTH

### A DESIRABLE DISTRACTION FROM THE ENDLESS RAPID PACE OF EVERYDAY LIFE, THE PRYZM IS SIMPLY SUBLIME.

Ideal for compact living spaces, the 47" Pryzm will fill your home with comforting heat, in an instant. Choose between two striking colour options: the new Ash White & Vintage Oak Grey or Matt Black & Anthracite, both deliver a bold statement that demands visual attention. You won't be disappointed by the dramatic flame performance. Captivating, engaging and intriguing, the 5D flame effects will mesmerize you.

A removable plinth is available as an optional extra. Simply slide into place at the base of the fireplace transforming it into a floorstanding suite.

Note: Plinth does not support suite weight | Suite must be wall mounted with supplied fixing kit

W1200 x D277mm ASH WHITE H626 + 201 WITH PLINTH CASHMERE H609 + 201 WITH PLINTH