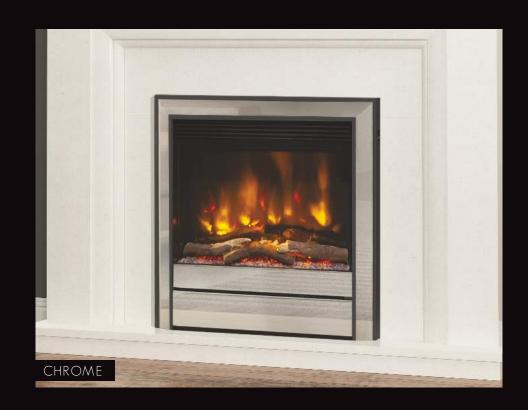

#### **EDGE TRIM**

The Edge trim with its minimalistic design aesthetics is an instant icon. Available in a choice of 2 finishes.

BLACK NICKEL

CHROME

#### TRIM COLOUR OPTIONS

BLACK NICKEL

CHROME

BRUSHED STEEL