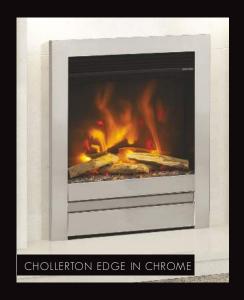

#### **EDGE TRIM**

The Edge trim with its minimalistic design aesthetics is an instant icon. Available in a choice of 2 finishes.

BLACK NICKEL

CHROME