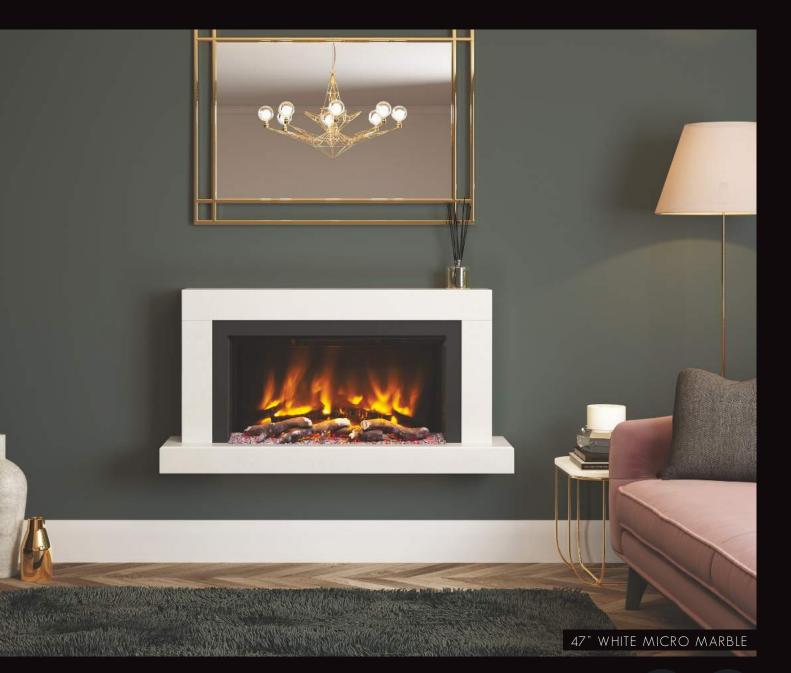

### IMPERO 47" 57"

MICRO MARBLE SUITE | WALL MOUNTED

### THE ASPIRATIONAL ADDITION TO YOUR HOME THAT YOU HAVE BEEN WAITING FOR.

Introducing the perfectly formed wall mounted Impero in wonderful White micro marble. Cleverly engineered wall brackets effortlessly hold this marble suite to your wall, creating a safe and secure installation. Luxury wall mounted marble at its best.

Available in two sizes to compliment both small or larger sized rooms.

47" W1200 x H619 x D290mm

57" W1450 x H619 x D290mm