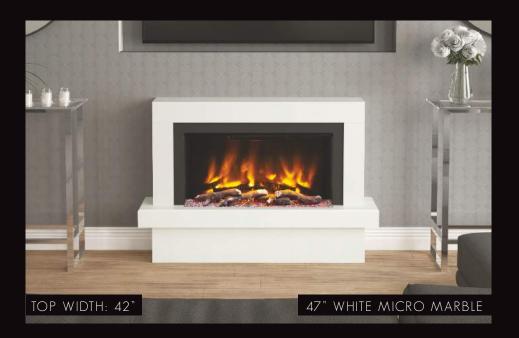

### IMPERO 47" 57"

MICRO MARBLE SUITE | WALL MOUNTED

### THE ASPIRATIONAL ADDITION TO YOUR HOME THAT YOU HAVE BEEN WAITING FOR.

Introducing the perfectly formed wall mounted Impero in wonderful White micro marble. Cleverly engineered wall brackets effortlessly hold this marble suite to your wall, creating a safe and secure installation. Luxury wall mounted marble at its best.

Available in two sizes to compliment both small or larger sized rooms.

47" W1200 x H619 x D290mm

57" W1450 x H619 x D290mm