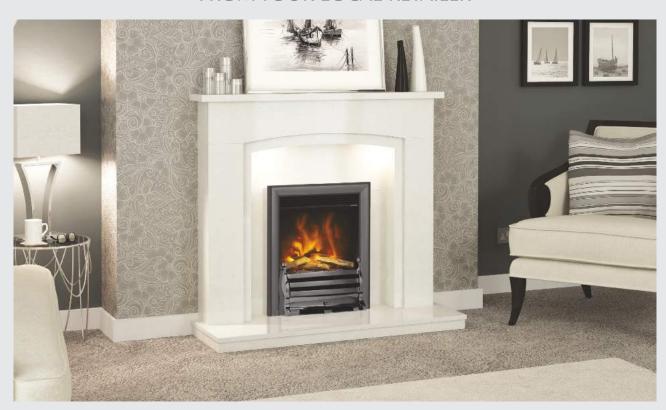

## 22" PRYZM FIRE

INSET ELECTRIC FIRE

#### PERFECTLY COMPLIMENT YOUR STUNNING ELGIN & HALL MARBLE SURROUND

There's no denying the visual impact of the 22" Pryzm inset electric fire. The panoramic glass screen ensures optimum flame performance and the glowing ember effect with miniature pebble fuel bed can be truly appreciated. A 7 day programmable thermostatic remote control adds the convenience of controlled heat.

#### CHOLLERTON TRIM

The Chollerton trim has a stylish extruded curved profile and is ideal for larger surrounds. Available in a choice of 3 finishes. Ask your retailer how to find your perfect micro marble surround from our Elgin & Hall range. Or view our range at elginandhall.co.uk