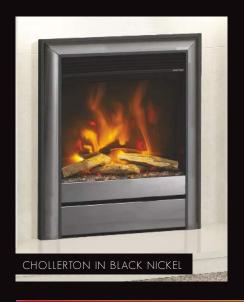

#### CHOLLERTON TRIM

The Chollerton trim has a stylish extruded curved profile and is ideal for larger surrounds. Available in a choice of 3 finishes. Ask your retailer how to find your perfect micro marble surround from our Elgin & Hall range. Or view our range at elginandhall.co.uk

BLACK NICKEL

CHROME

BRUSHED STEEL