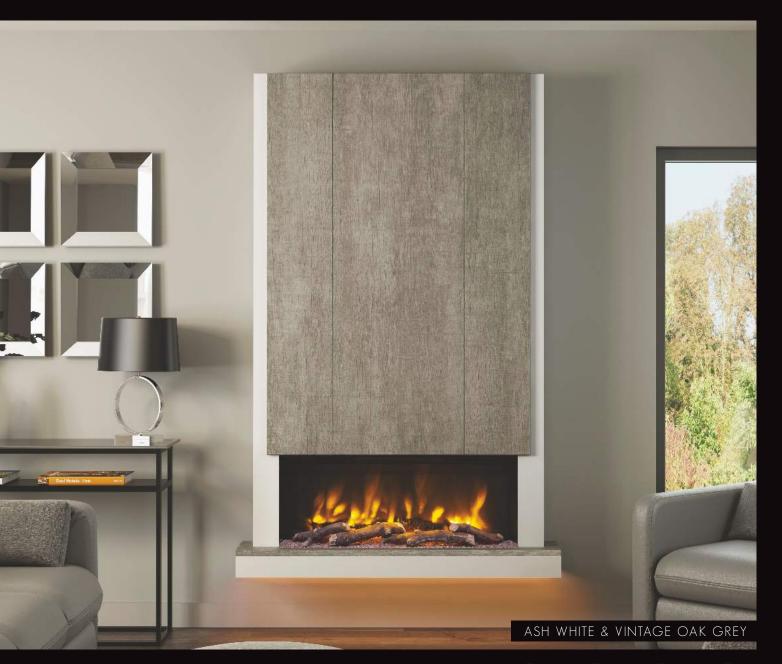

## VARDO 47"

TIMBER SUITE | WALL MOUNTED / FLOORSTANDING WITH OPTIONAL PLINTH

### A DESIRABLE DISTRACTION FROM THE ENDLESS RAPID PACE OF EVERYDAY LIFE, THE PRYZM IS SIMPLY SUBLIME.

Ideal for compact living spaces, the 47" Pryzm will fill your home with comforting heat, in an instant. Choose between two striking colour options: the new Ash White & Vintage Oak Grey or Matt Black & Anthracite, both deliver a bold statement that demands visual attention. You won't be disappointed by the dramatic flame performance. Captivating, engaging and intriguing, the 5D flame effects will mesmerize you.

A removable plinth is available as an optional extra. Simply slide into place at the base of the fireplace transforming it into a floorstanding suite.

Note: Plinth does not support suite weight | Suite must be wall mounted with supplied fixing kit

W1200 x D277mm ASH WHITE H626 + 201 WITH PLINTH CASHMERE H609 + 201 WITH PLINTH