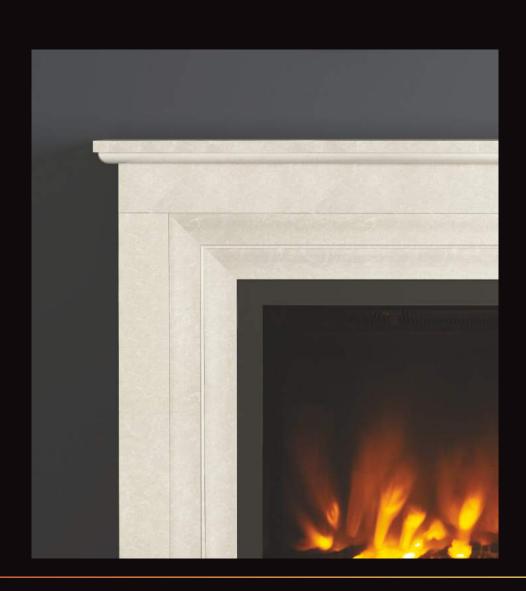

### INTRODUCTION TO MARBLE

Our micro marble Pryzm fireplaces are a statement centrepiece which radiates elegance and sophistication.

Strong, smooth and cool to the touch, the beautiful variegated micro marble surface can only be fully appreciated first hand. Look, feel and admire the authentic finish created by small pieces of real marble which are finely crushed and reconstituted to give an authentic finish, without any natural imperfections.

#### MICRO MARBLE

Easy to clean and equally as easy on the eye, a micro marble fireplace will add that touch of elegance to your home. Durable and luxurious our micro marble is hand finished and polished to perfection to showcase every detail. Appreciate the uniformed natural markings synonymous with this refined and classic material.

#### **BUILD QUALITY**

It's the attention to detail which adds to the appeal of the Pryzm. Using cutting edge CNC machinery to ensure precision, every micro marble surround is constructed, polished and finished to perfection, by hand, before being branded with the Elgin & Hall stamp of approval.