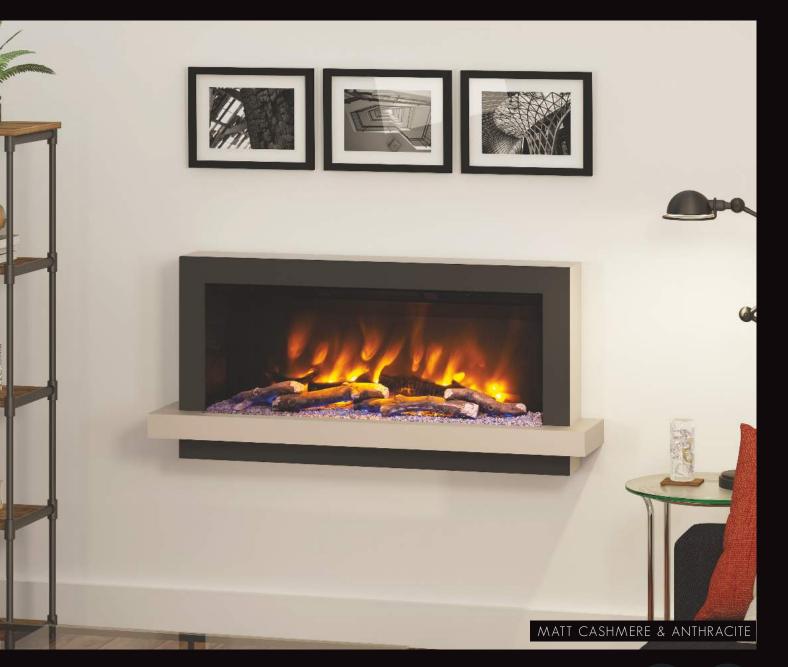

# ALESSO 48"

MICRO MARBLE SUITE | FLOORSTANDING

## LUXURY, ENTICING WARMTH AND TIMELESS STYLE, A MASTER CLASS IN FIREPLACE DESIGN.

The Alesso in 48" encompasses the dramatic expanse of the portrait Pryzm electric fire and the ultra-real hand painted logs. The Alesso, with its more traditional portrait stance, is expertly hand finished in Manila or White micro marble with an easy clean Anthracite trim.

W1220 x H1000 x D400mm