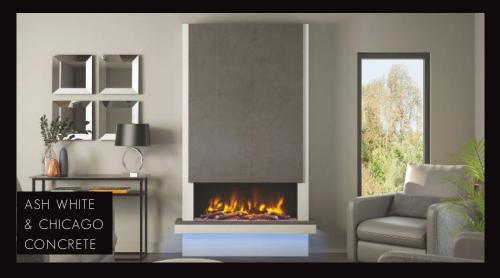

ORTLESS INSTALLATION.

The desirable Camino wall mounted fireplace, is available in two stunning finishes and perfectly incorporates the Pryzm electric fire to create a beautiful, instant centrepiece. The perfect choice for a simple, quick and clean installation.

Complete with LED mood lighting situated under the plinth provides infinite colour and brightness settings by using our downloadable App on your smart phone or tablet. Or simply use the included handheld remote control offering 12 pre-set colours.

You can talk to Amazon Alexa or Google Assistant on the Camino. With your voice commands you can ask to change the colour and brightness of the LED mood lights to your preferred setting.

Note: Plinth does not support suite weight | Suite must be wall mounted with supplied fixing kit



























W1350 x D290mm H2009 + 244 WITH PLINTH











## VARDO 47"

TIMBER SUITE | WALL MOUNTED / FLOORSTANDING WITH OPTIONAL PLINTH

### A DESIRABLE DISTRACTION FROM THE ENDLESS RAPID PACE OF EVERYDAY LIFE, THE PRYZM IS SIMPLY SUBLIME.

Ideal for compact living spaces, the 47" Pryzm will fill your home with comforting heat, in an instant. Choose between two striking colour options: the new Ash White & Vintage Oak Grey or Matt Black & Anthracite, both deliver a bold statement that demands visual attention. You won't be disappointed by the dramatic flame performance. Captivating, engaging and intriguing, the 5D flame effects will mesmerize you.

A removable plinth is available as an optional extra. Simply slide into place at the base of the fireplace transforming it in