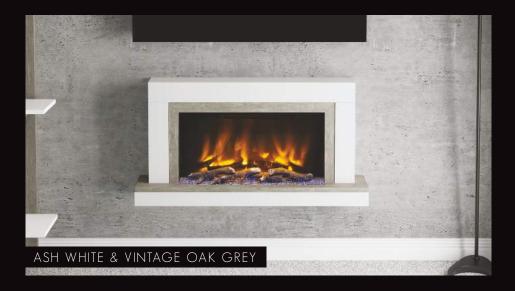

## VARDO 53"

TIMBER SUITE | WALL MOUNTED / FLOORSTANDING WITH OPTIONAL PLINTH

### PROVIDE A DRAMATIC UPLIFT TO YOUR LIVING SPACE WITH THE 53" PRYZM ELECTRIC FIREPLACE.

Allow the Pryzm to adapt to your life pattern; choose your level of instant heat, your flame effect, and your fuel bed glow, to suit your desired ambience. The dazzling 5D LED flame effect blends harmoniously with gentle illumination which glimmers impressively between tiny pebbles scattered across the expanse of the fuel bed. It's truly magical to observe and a delight to experience.

Available as an optional extra, a removable plinth permits you to quickly transform the look of your fireplace, as and when you wish. Convert your floating wall mounted surround with ease, simply by sliding the plinth into position at the base, transforming it effortlessly into a complete floorstanding model.

Note: Plinth does not support suite weight | Suite must be wall mounted with supplied fixing kit

W1350 x D277mm ASH WHITE H626 + 201 WITH PLINTH CASHMERE H609 + 201 WITH PLINTH