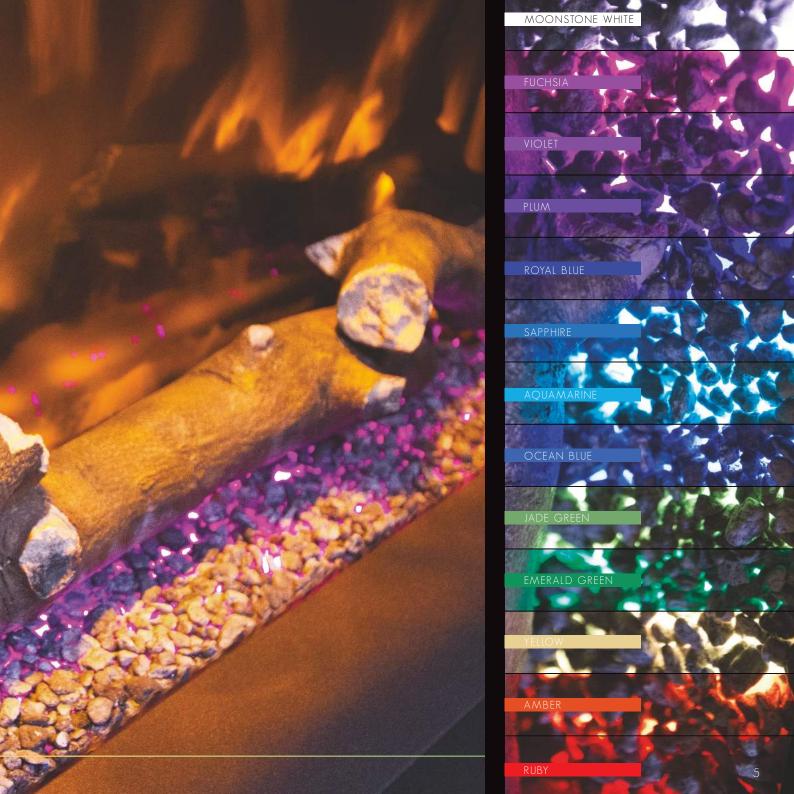

### MULTI LED EFFECT FUEL BED

- Distinctive fuel bed
- Ambient light from beneath pebbles
- Appearance of smouldering embers
- Select your desired hue
- Experience all 13 colour options on rotation