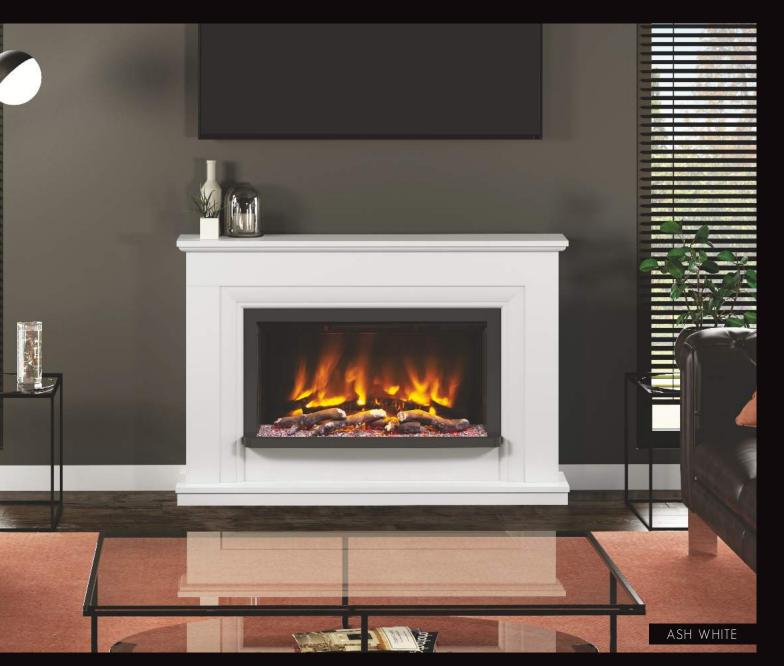

#### **FINISHES**

ASH WHITE

ASH WHITE & CHICAGO CONCRETE

### A CONTEMPORARY CHIMNEY BREAST DESIGNED FOR A SIMPLE, FAST & EFFORTLESS INSTALLATION.

The desirable Camino wall mounted fireplace, is available in two stunning finishes and perfectly incorporates the Pryzm electric fire to create a beautiful, instant centrepiece. The perfect choice for a simple, quick and clean installation.

PAINTED FINISHES

**(C)** 

ASH WHITE

MATT CASHMERE

& ANTHRACITE

ASH WHITE & VINTAGE OAK GREY

ASH WHITE & CHICAGO CONCRETE MARBLE FINISHES

MANILA